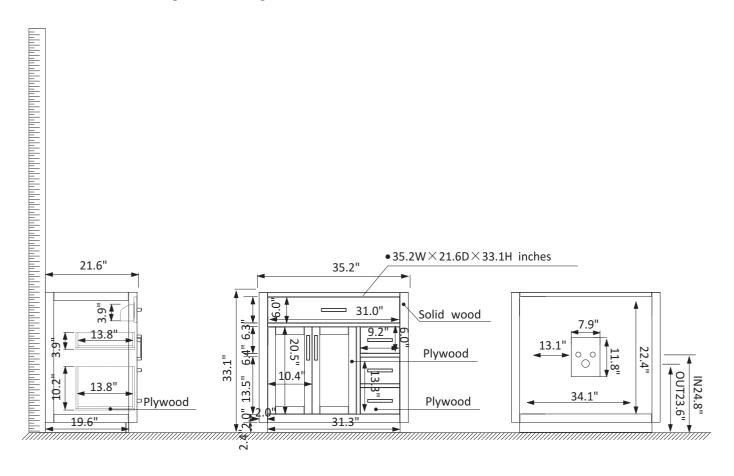

## Altair Ivy Vanity Collection 531036-CAB-RB-NM

## **Features**

Construction: Solid wood / plywood Finish: White or Royal Blue Finish

Countertop: Space for custom countertop and sink

Sink: Accodomate Standard Oval and Rectangular undermount sinks

Faucet: Room for Single Hole, Narrow or Wide Spread Faucet Plumbing.

Door/Drawer: 1 flip-down drawer on top, 1 soft-closing drawer and 1

dual soft-closing drawer on right, two soft-closing doors

Hardware: Brushed copper finish hardware

Installation: Easy plumbing and faucet installation\*